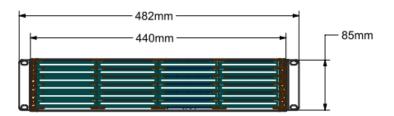

## 2HU HD-Fiber Optic Patch Panel

HD-Fiber Optic Patch Panels are applied to MDA, IDA or HDA area of data center. It is designed for the management of Module Cassettes and MPO Adapter Panel. It can be installed in 19-inch rack and cabinet.

## Features & Benefits

- > Ergonomic design, convenient installation and maintenance
- Sliding-type, convenient for installation and maintenance.
- Radius protected patch cord routing, easy for the cable management and improved the density.
- > The module Cassettes can be installed or removed from the front and rear of the distribution frame.
- 4 modules in each layer.
- Steel and Aluminum material are available for the Rack.

## Dimensions:

482 x 494 x 2HU (mm)