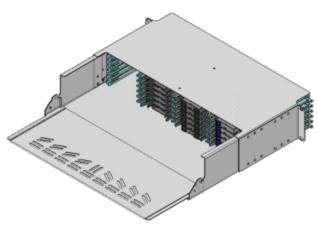

## 2HU HD-Fiber Optic Patch Panel

HD-Fiber Optic Patch Panels are applied to MDA, IDA or HDA area of data center. It is designed for the management of Module Cassettes and MPO Adapter Panel. It can be installed in 19-inch rack and cabinet.

## Features & Benefits

- > Ergonomic design, convenient installation and maintenance
- Sliding-type, convenient for installation and maintenance.
- Radius protected patch cord routing, easy for the cable management and improved the density.
- > The module Cassettes can be installed or removed from the front and rear of the distribution frame.
- 4 modules in each layer.
- Steel and Aluminum material are available for the Rack.