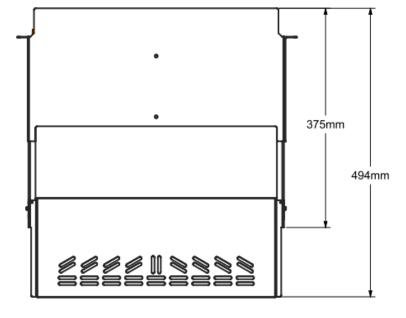

## 2HU HD-Fiber Optic Patch Panel

HD-Fiber Optic Patch Panels are applied to MDA, IDA or HDA area of data center. It is designed for the management of Module Cassettes and MPO Adapter Panel. It can be installed in 19-inch rack and cabinet.

## Features & Benefits

- > Ergonomic design, convenient installation and maintenance
- Sliding-type, convenient for installation and maintenance.
- Radius protected patch cord routing, easy for the cable management and improved the density.
- > The module Cassettes can be installed or removed from the front and rear of the distribution frame.
- 4 modules in each layer.
- Steel and Aluminum material are available for the Rack.

## Dimensions:

482 x 494 x 2HU (mm)